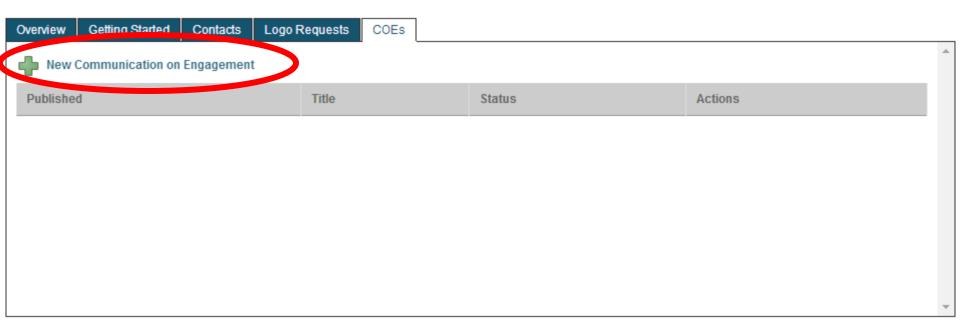

#### Submitting a Communication on Engagement (COE)

| Introduction COE S                                                                          | Submission Grace Letter Reporting Cycle Adjustment                                                                 |   |  |  |
|---------------------------------------------------------------------------------------------|--------------------------------------------------------------------------------------------------------------------|---|--|--|
| Please choose among the following options to publish your COE on the Global Compact website |                                                                                                                    |   |  |  |
| COE Submission                                                                              | Upload your COE and answer questions on its content.                                                               |   |  |  |
| Grace Letter                                                                                | Request a 90 day extension to your COE deadline. A letter explaining the reasons for the request must be uploaded. |   |  |  |
| Reporting Cycle<br>Adjustment                                                               | Submit a one-time deferral of up to 11 months to align your COE deadline with your organization's reporting cycle. |   |  |  |
|                                                                                             |                                                                                                                    | Ŧ |  |  |