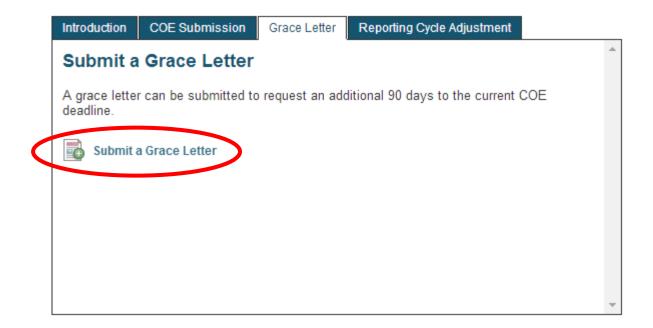

#### **Grace Period:**

- Unforeseen events
- Additional 90 day grace period
- Submit a Grace Letter explaining the reasons for not submitting on time
- More than one Grace Letter can be submitted, but not two in a row
- The letter will be publically available to stakeholders

#### **Grace Letter**

| Grace Letter | Grace Period By submitting a Grace Letter, your reporting deadline will be extended by 90 days. Your next COE must be received by 2016/01/29. |
|--------------|-----------------------------------------------------------------------------------------------------------------------------------------------|
|              | Please upload your Grace Letter as a PDF file         Language         English <ul> <li>Choose File</li> <li>Do file chosen</li> </ul>        |
|              | Cancel Submit                                                                                                                                 |